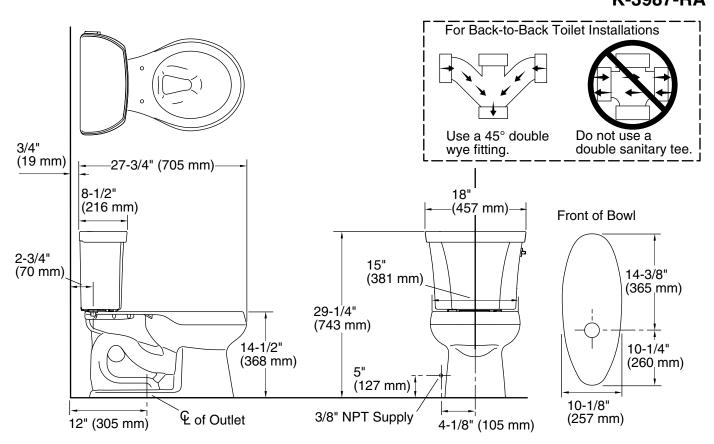

#### **Technical Information**

All product dimensions are nominal.

Toilet type: Two-piece, Floor-mount

Waste Outlet: Floor

Bowl shape: Round-front
Flush type: Class Five®
Trap passageway: 2-1/8" (54 mm)

Water Consumption

Full: 1.6 gpf (6 lpf)
Reduced: 1.1 gpf (4.3 lpf)

Water surface size: 10-1/2" x 7-3/4" (267 mm x 197 mm)

Rim to water surface: 5-1/4" (133 mm)
Rough-in: 12" (305 mm)
Seat-mounting holes: 5-1/2" (140 mm)

#### **Notes**

Install this product according to the installation instructions.

For back-to-back toilet installations: Use only a 45° double wye fitting.