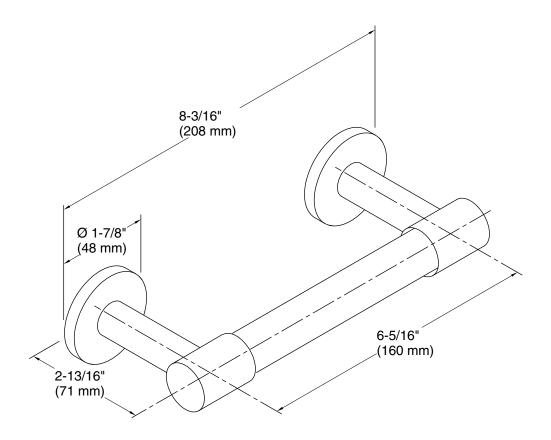

# **Technical Information**

All product dimensions are nominal.

Material: Brass