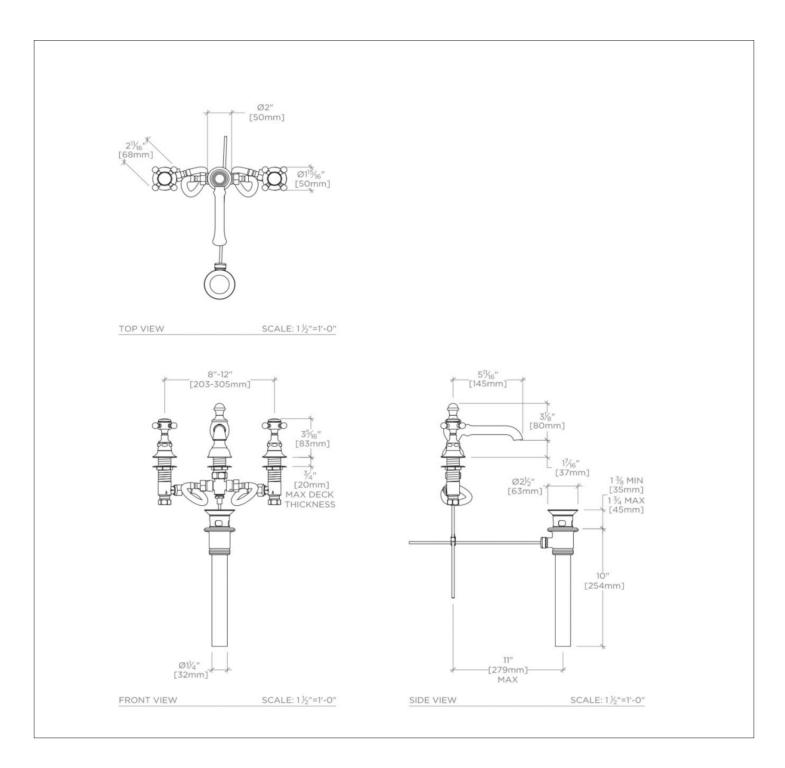

# **TECHNICAL DETAILS**

ADA Compliance: Yes

Adjustable versus Fixed Spray: Fixed Spray

Deck Thickness Maximum: 3/4' Deck Thickness Minimum: 0" **Drain Assembly Materials: Brass** Drain Depth Maximum: 1 3/4" Drain Hole Diameter: 1 3/4"

Drain Style: Pop-up

Escutcheon Primary Material: Brass Fittings Hole Diameter: 1 1/4" Flow Restriction Options: 0.53 Handle Spread Maximum: 12"

Handle Spread Minimum: 8" Handle Turn Angle: Quarter Turn

Index Color / Finish and Material: White Porcelain

Depth / Width: 6 3/4" Drain Depth Minimum: 1 3/8"

Height: 4 5/8"

Index Marking: Hot/Cold Inlet Connection Size: 1/2"

Inlet Connection Type: Male With Supply Nut

Inlet Supply Spread Maximum: 12" Inlet Supply Spread Minimum: 8" Installation Type: Deck Mounted

Length: 11"

Number of Handles: Two Number of Holes: Three Hole Primary Material: Brass Spout Swivel: N

Suggested Application: Bath

Valve Material: Ceramic Water Pressure Maximum: 85.0 psi

Water Pressure Minimum: 20.0 psi Water Pressure Recommended: 45.0 psi