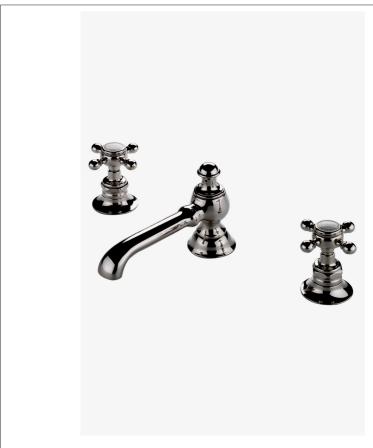

### WATERWORKS

JULS77 **JULIA** 

Julia Low Profile Three Hole Deck Mounted Lavatory Faucet with Metal Cross Handles

SHOWN IN JULIA LOW PROFILE THREE HOLE DECK MOUNTED LAVATORY FAUCET WITH METAL CROSS HANDLES JULS77

## JULIA JULS77

Julia Low Profile Three Hole Deck Mounted Lavatory Faucet with Metal Cross Handles