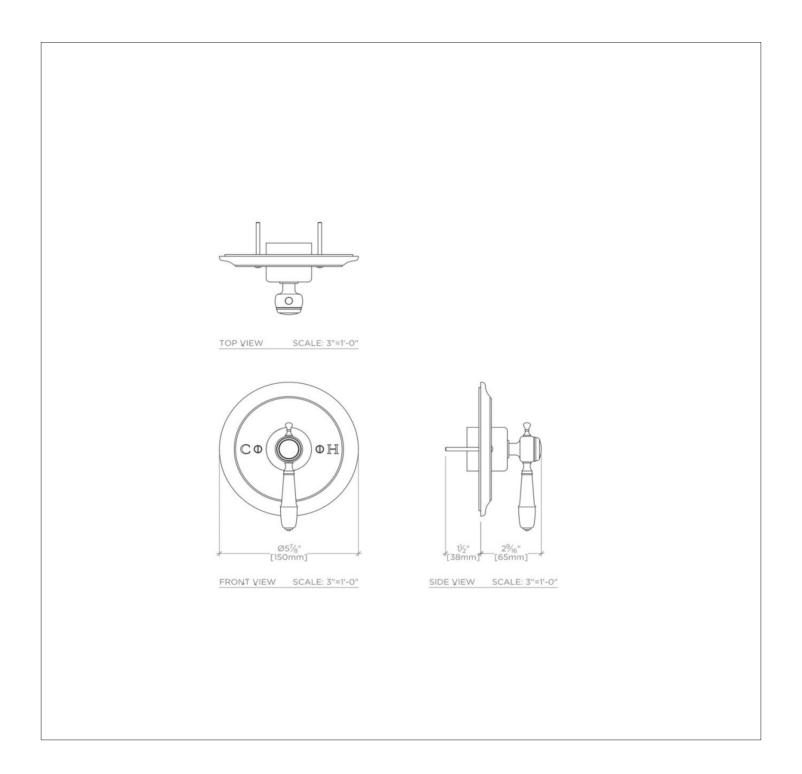

### Julia Pressure Balance Control Valve Trim with Metal Lever Handle

SHOWN IN JULIA PRESSURE BALANCE CONTROL VALVE TRIM WITH METAL LEVER HANDLE JUPB31

#### CODES & STANDARDS

Code # JUSV31: ASME A112.18.1 / CSA B125.1, State of MA

**PRODUCT FEATURES** 

Metal lever handle Single handle control to switch water on and adjust temperature. Stocked in Chrome, Nickel, Matte Nickel, and Unlacquered Brass Requires rough valve, sold separately: GUPB81 (US) / GU81PB(UK)