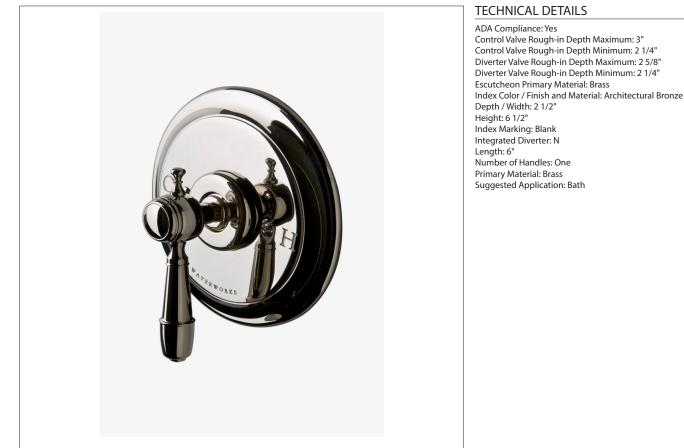

### Julia Pressure Balance Control Valve Trim with Metal Lever Handle

SHOWN IN JULIA PRESSURE BALANCE CONTROL VALVE TRIM WITH METAL LEVER HANDLE JUPB31

#### CODES & STANDARDS

Code # JUSV31: ASME A112.18.1 / CSA B125.1, State of MA

**PRODUCT FEATURES** 

Metal lever handle Single handle control to switch water on and adjust temperature. Stocked in Chrome, Nickel, Matte Nickel, and Unlacquered Brass Requires rough valve, sold separately: GUPB81 (US) / GU81PB(UK)