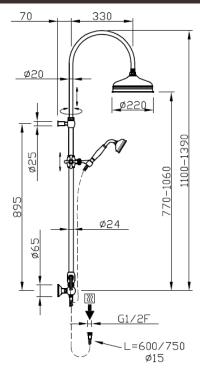

# Telescopic colonial exposed

Telescopic colonial exposed

30030/ED-VR

## TECHNICAL INFORMATION

Traditional telescopic and turning shower column with adjustable mounting with articulated shower holder, diverter and external holder with brass flexible hose cm 60. Ø310 non-liming inspectable and serviceable traditional shower headin brass/stainless steel. Brass inspectable and serviceable traditional one jet shower. Brass double spiral flexible hose cm 150. OLD COPPER

#### Flow rate:

? Doccia o soffione?

# FEATURES







Rain jet

Non-liming

adjustable telescopic shower column

#### PICTURE



#### SPARE PARTS

## TECHNICAL DRAWING



FINISHINGS