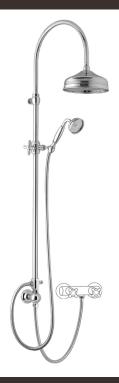

# Telescopic colonial exposed

Telescopic colonial exposed

30030/ED-VR

## TECHNICAL INFORMATION

Traditional telescopic and turning shower column with adjustable mounting with articulated shower holder, diverter and external holder with brass flexible hose cm 60. Ø310 non-liming inspectable and serviceable traditional shower headin brass/stainless steel. Brass inspectable and serviceable traditional one jet shower. Brass double spiral flexible hose cm 150. OLD COPPER

# FEATURES

Rain jet

Non-liming

adjustable telescopic shower column

#### PICTURE