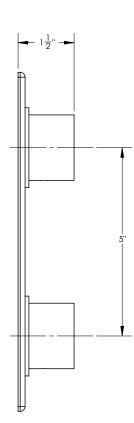

## **TECHNICAL DETAILS**

ADA Compliance: No Access Hole: 3" x 8" Number of Handles: Two Handle Spread: 5" Top Handle Turn Angle: Quarter Turn Bottom Handle Turn Angle: 115-118" Installation Type: Wall Mounted Primary Material: Brass Valve Material: Ceramic Flow Rate: 6.5 GPM Flow Restriction: 1.8 GPM per function Water Pressure Maximum: 85 PSI Water Pressure Minimum: 20 PSI