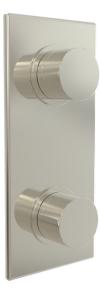

## Mini Thermostatic Valve w/Volume Control or Diverter

4-169

### **PRODUCT FEATURES**

- Style: Contemporary
- Collection: Basic II
- Temperature Controlled By Thermostatic
- Smooth Handles

ASME A112.181/ CSA B1251, ASME 112.18.2/ CSA B125.2, ANSI NSF, CEC, Watersense 61 Sect. 9, State of MA.