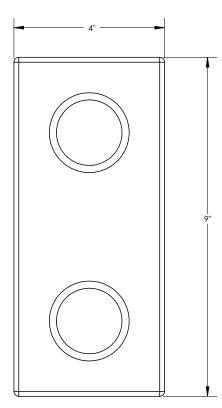

## **TECHNICAL DETAILS**

ADA Compliance: No Access Hole: 3" x 8" Number of Handles: Two Handle Spread: 5" Top Handle Turn Angle: Quarter Turn Bottom Handle Turn Angle: 115-118" Installation Type: Wall Mounted Primary Material: Brass Valve Material: Ceramic Flow Rate: 6.5 GPM Flow Restriction: 1.8 GPM per function Water Pressure Maximum: 85 PSI Water Pressure Minimum: 20 PSI