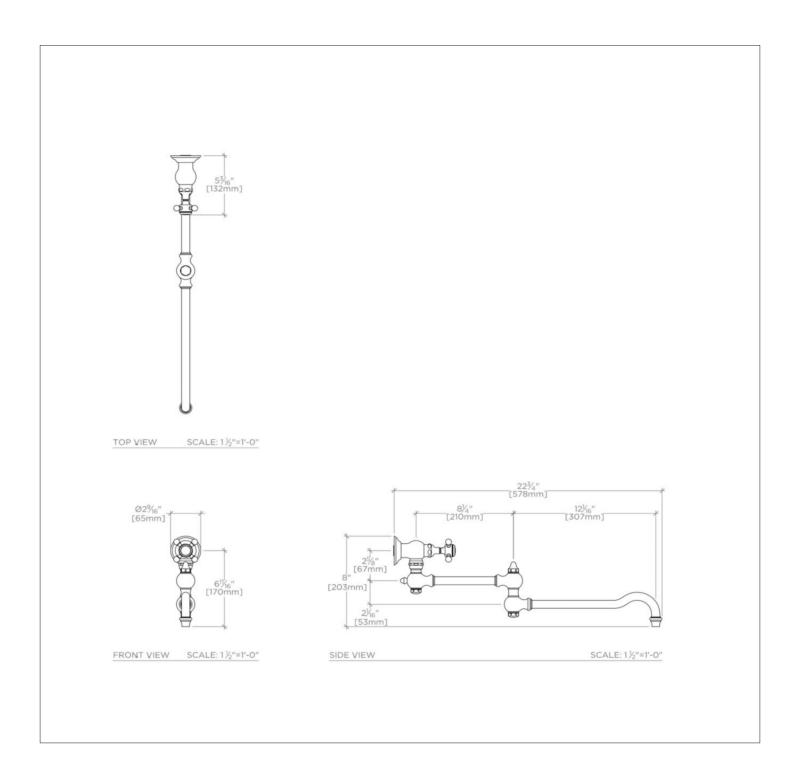

### JULIA Julia Wall Mounted Articulated Pot Filler, Metal Cross Handle

# JUPF31

#### **TECHNICAL DETAILS**

Adjustable versus Fixed Spray: Fixed Spray Escutcheon Primary Material: Brass Fittings Hole Diameter: 1 3/8" Handle Turn Angle: Quarter Turn Index Color / Finish and Material: White Porcelain Inlet Connection Type: Copper Sweat Installation Type: Wall Mounted Number of Holes: One Hole Suggested Application: Bar, Kitchen, Laundry Water Pressure Maximum: 85.0 psi Water Pressure Minimum: 20.0 psi Water Pressure Recommended: 45.0 psi

SHOWN IN JULIA WALL MOUNTED ARTICULATED POT FILLER, METAL CROSS HANDLE JUPF31