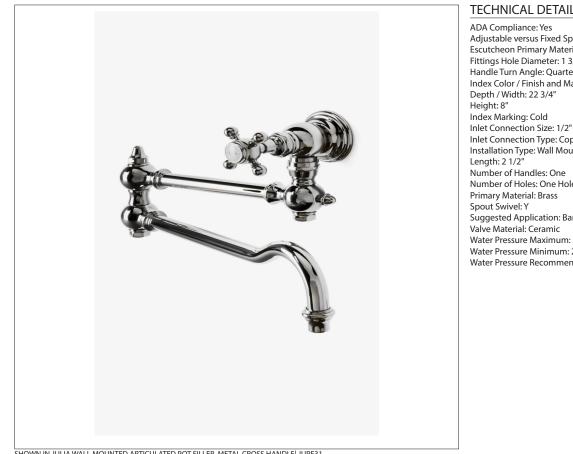

### JULIA Julia Wall Mounted Articulated Pot Filler, Metal Cross Handle

# JUPF31

#### **TECHNICAL DETAILS**

Adjustable versus Fixed Spray: Fixed Spray Escutcheon Primary Material: Brass Fittings Hole Diameter: 1 3/8" Handle Turn Angle: Quarter Turn Index Color / Finish and Material: White Porcelain Inlet Connection Type: Copper Sweat Installation Type: Wall Mounted Number of Holes: One Hole Suggested Application: Bar, Kitchen, Laundry Water Pressure Maximum: 85.0 psi Water Pressure Minimum: 20.0 psi Water Pressure Recommended: 45.0 psi

SHOWN IN JULIA WALL MOUNTED ARTICULATED POT FILLER, METAL CROSS HANDLE JUPF31