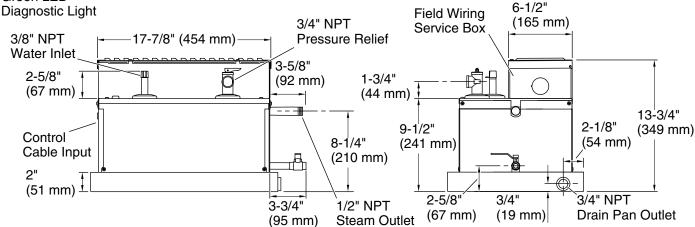

#### **Required Electrical Service**

One dedicated circuit required.

240 V, 80 A, 50/60 Hz

#### **Technical Information**

All product dimensions are nominal.

Power source: Hardwire - AC, not included

Max. Ambient temp: 104°F (40°C)

Max. Relative 95%

humidity

non-condensing:

#### **Notes**

Install this product according to the installation guide.

Steam room volume for this generator is 447 cubic feet (12.7 cubic meters).

For every foot of ceiling height over 8 ft (2.4 m), use the next larger steam unit.