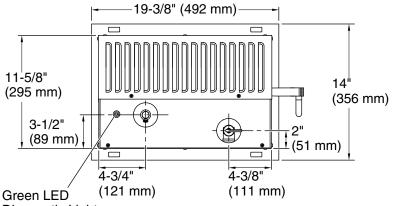

### Invigoration® Series

13 kW Steam Generator **K-5533** 

Minimum required access panel is 24" (610 mm) L x 15" (381 mm) H.

Allow for a minimum of 12" (305 mm) of space around all sides of the steam generator.

Allow for the drain/spill pan.

KOHLER® drain pan (shown) sold separately.