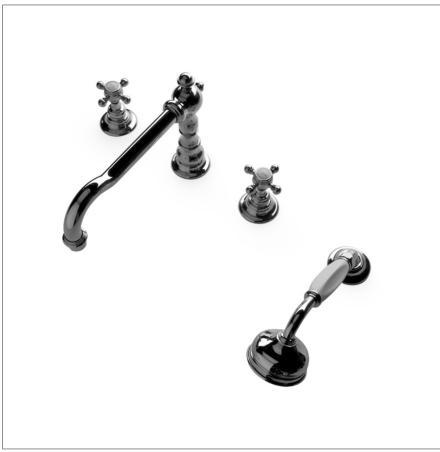

## JULIA JUTF19

Julia Deck Mounted High Profile Concealed Tub Filler with Metal Handshower and Metal Cross Handles

SHOWN IN NICKEL

# JULIA JUTF19

Julia Deck Mounted High Profile Concealed Tub Filler with Metal Handshower and Metal Cross Handles