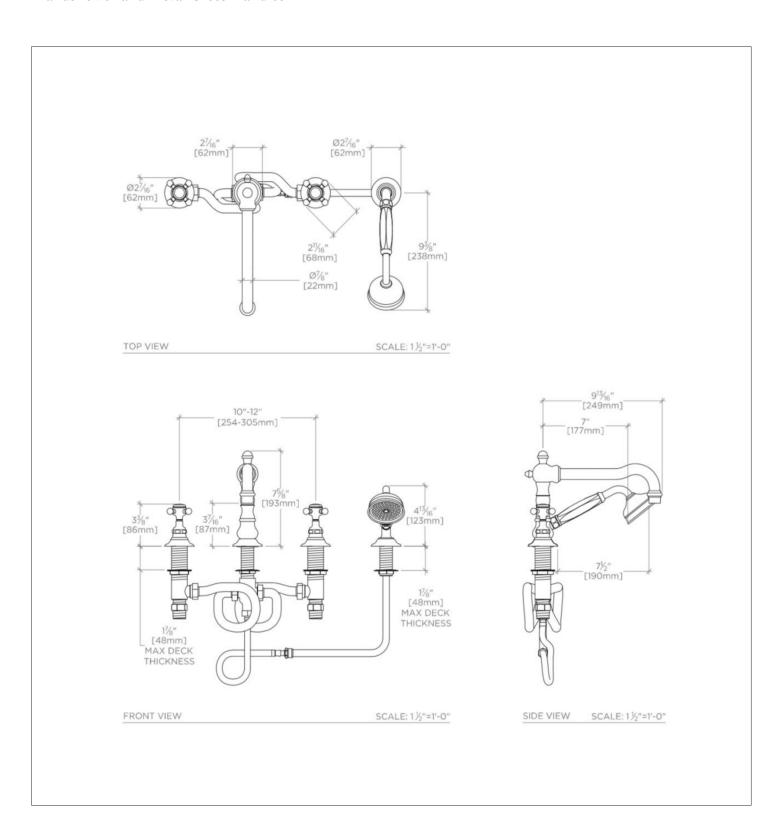

### **TECHNICAL DETAILS**

ADA Compliance: Yes

Adjustable versus Fixed Spray: Fixed Spray

Deck Thickness Maximum: 1 7/8"

Deck Thickness Minimum: 0"

Diameter of Head: 2.8"

Escutcheon Primary Material: Brass

Fittings Hole Diameter: 1 1/2"

Flow Restriction Options: 2.0, 1.75, 1.5, 0.92

Handle Spread Maximum: 12"

Handle Spread Minimum: 10"

Handle Turn Angle: Quarter Turn

Handshower / Spray Hose Length: 79"

Index Color / Finish and Material: White Porcelain

Depth / Width: 11 1/4"

Height: 7 5/8"

Index Marking: Hot/Cold Inlet Connection Size: 3/4"

Inlet Connection Type: Male NPT Adapter

Inlet Supply Spread Maximum: 12"

Inlet Supply Spread Minimum: 10"

Installation Type: Deck Mounted Integrated Diverter: N

Length: 17 3/4"

Number of Handles: Two

Number of Holes: Four Hole

Pivot: N

Primary Material: Brass

Restricted Maximum Flow Rate: 2.5 gpm

Spout Reach: 9 1/4"

Spout Swivel: N Suggested Application: Bath