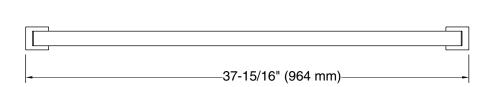

### **Technical Information**

All product dimensions are nominal. Installation Type: Wall-mount

Material: Zinc, Stainless Steel