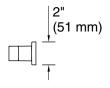

### **Technical Information**

All product dimensions are nominal. Installation Type: Wall-mount

Material: Zinc, Stainless Steel