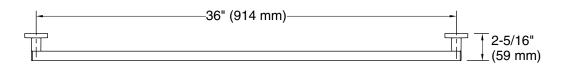

### **Features**

- 36" (914 mm) bar.
- Provides minimum 300 lb. load capacity.

### **Technical Information**

All product dimensions are nominal. Installation Type: Wall-mount

Material: Zinc, Stainless Steel