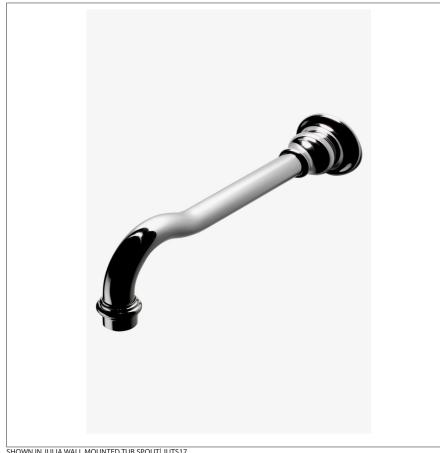

## JULIA Julia Wall Mounted Tub Spout

# JUTS17



#### **TECHNICAL DETAILS**

Adjustable versus Fixed Spray: Fixed Spray Escutcheon Primary Material: Brass Fittings Hole Diameter: 1 1/2" Depth / Width: 10 5/8" . Height: 3 3/4" Inlet Connection Size: 3/4" Inlet Connection Type: Male NPT Installation Type: Wall Mounted Length: 2 1/2" Primary Material: Brass Spout Swivel: N Suggested Application: Bath Water Pressure Maximum: 85.0 psi Water Pressure Minimum: 20.0 psi Water Pressure Recommended: 45.0 psi

SHOWN IN JULIA WALL MOUNTED TUB SPOUT JUTS17

#### **INSPIRATION**

An interpretation of 1920s French country, Julia speaks to decoration and intricate design displayed through beautifully composed turnings. These details embody the robust, signature high profile spout enabling Julia to transition fluidly from informal to formal environment