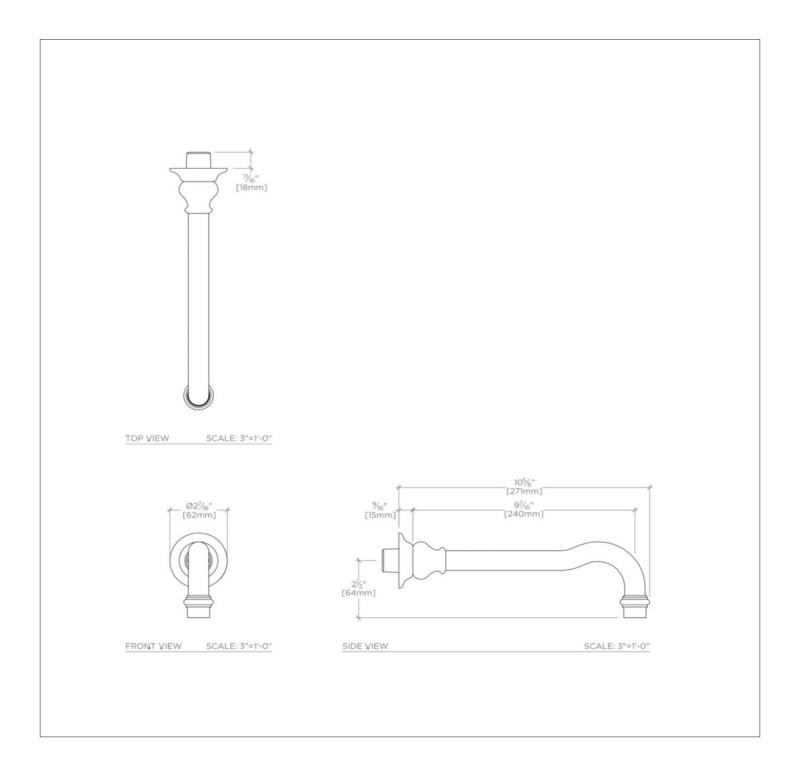

#### **TECHNICAL DETAILS**

Adjustable versus Fixed Spray: Fixed Spray Escutcheon Primary Material: Brass Fittings Hole Diameter: 1 1/2" Depth / Width: 10 5/8" . Height: 3 3/4" Inlet Connection Size: 3/4" Inlet Connection Type: Male NPT Installation Type: Wall Mounted Length: 2 1/2" Primary Material: Brass Spout Swivel: N Suggested Application: Bath Water Pressure Maximum: 85.0 psi Water Pressure Minimum: 20.0 psi Water Pressure Recommended: 45.0 psi