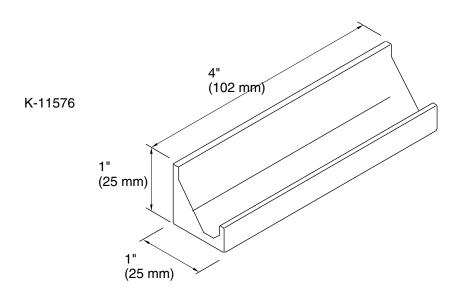

### **Technical Information**

All product dimensions are nominal. Material: Metal