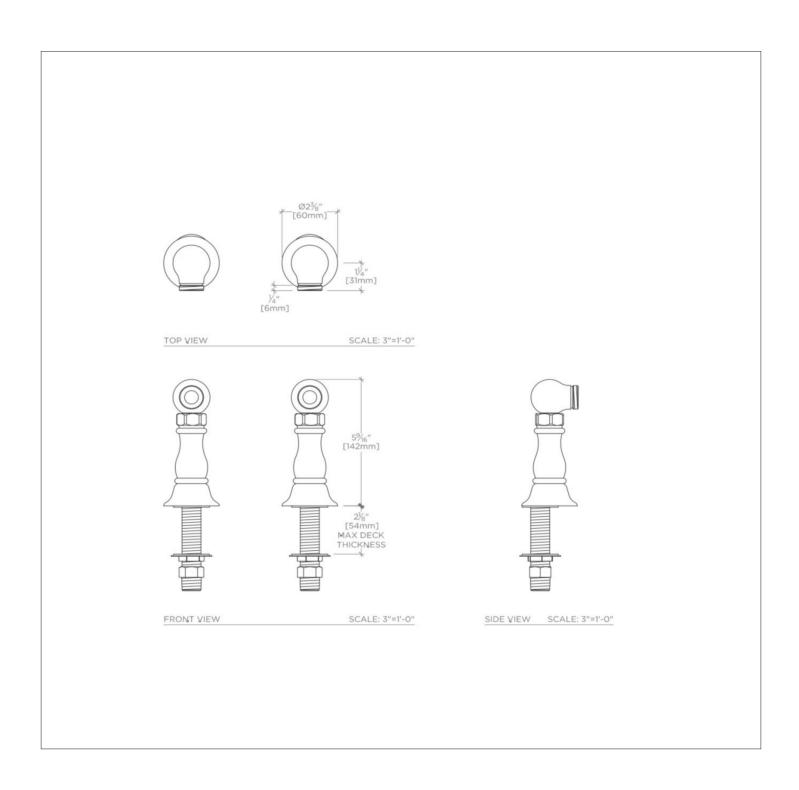

## JULIA JUUN07

Julia Pair of 2 3/8" x 2 3/8" x 4 13/16" Deck Unions

## **TECHNICAL DETAILS**

Deck Thickness Maximum: 2 1/8"
Fittings Hole Diameter: 1"
Depth / Width: 2 3/8"
Height: 4 13/16"
Inlet Connection Size: 1/2"
Inlet Connection Type: Male NPT
Length: 2 3/8"
Outlet Connection Size: 25"
Outlet Connection Type: Male Threads
Primary Material: Brass
Suggested Application: Bath

# JULIA JUUN07

Julia Pair of 2 3/8" x 2 3/8" x 4 13/16" Deck Unions