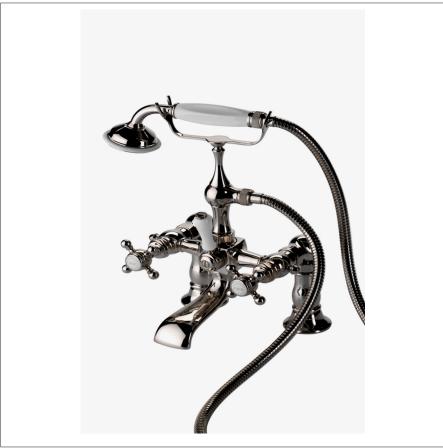

SHOWN IN JULIA PAIR OF 2 3/8" X 2 3/8" X 4 13/16" DECK UNIONS| JUUN07

### **INSPIRATION**

An interpretation of 1920s French country, Julia speaks to decoration and intricate design displayed through beautifully composed turnings. These details embody the robust, signature high profile spout enabling Julia to transition fluidly from informal to formal environments.

### **PRODUCT FEATURES**

Solid brass construction

For deck mounted application of Julia exposed tub fillers Stocked in Chrome, Nickel, Matte Nickel, and Unlacquered Brass