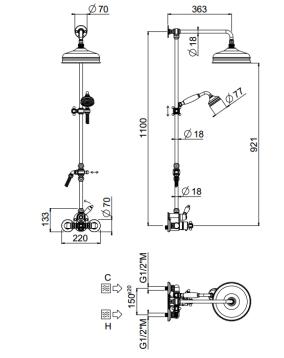

# Colonial

# Colonial

00-2002-CR

# TECHNICAL INFORMATION

Traditional style thermostatic shower column in brass. Non-liming inspectable and serviceable colonial shower head, Ø310, in brass/stainless steel. One jet colonial hand shower in brass, non-liming, inspectable and serviceablewith curved brass elbow. Double spiral flexible hose in brass, 150mm. Special details: fixing screws covered by aesthetic caps and a harmonious design linking the hexagonal shape of the nut to the conical shape of the column. CHROME

#### Flow rate:

x rubinetto

# FEATURES





Rain jet

Non-liming

# PICTURE



# TECHNICAL DRAWING



# SPARE PARTS





# FINISHINGS