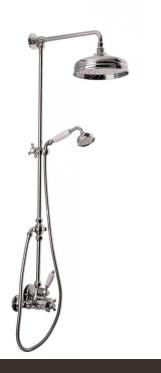

# TECHNICAL INFORMATION

Traditional style thermostatic shower column in brass. Non-liming inspectable and serviceable colonial shower head, Ø310, in brass/stainless steel. One jet colonial hand shower in brass, non-liming, inspectable and serviceablewith curved brass elbow. Double spiral flexible hose in brass, 150mm. Special details: fixing screws covered by aesthetic caps and a harmonious design linking the hexagonal shape of the nut to the conical shape of the column. CHROME

# PICTURE