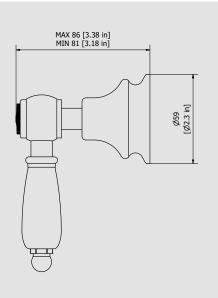

# HL400\_2

Description

Two holes wall mounted shower.

**Box Dimensions** Weight 175x125x90 mm 0.8 kg

Finishes

● CC CHROME

PL PLATINUM

SS BRUSHED NICKEL

BB ANTIQUE BRONZE

Dimensions

Cartridge

Ceramic headwork

Threaded fitting

Aerator

Flow Rate (+/-10%)

1 BAR 26 l\m