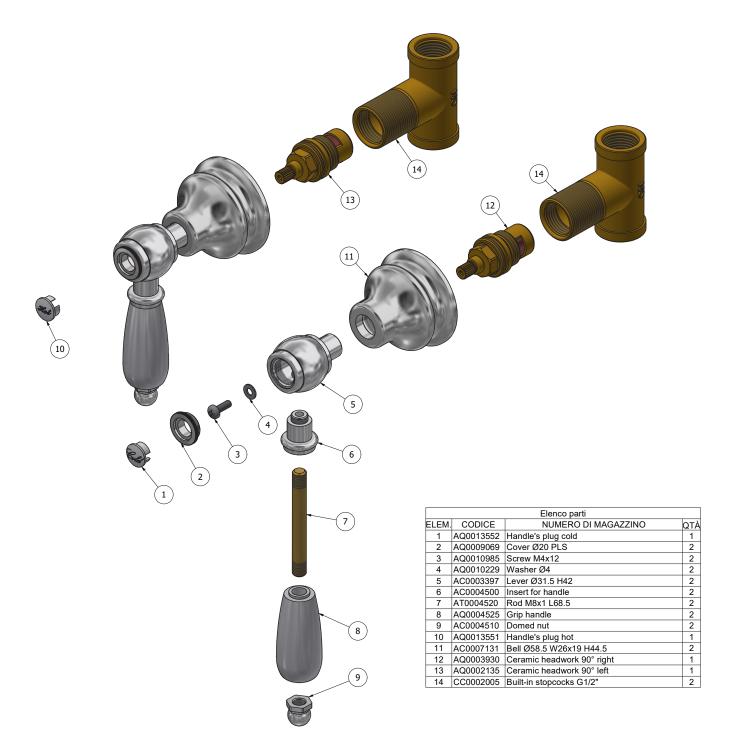

# HL400\_2

Description

Two holes wall mounted shower.

**Box Dimensions** Weight 175x125x90 mm 0.8 kg

Finishes

● CC CHROME

PL PLATINUM

SS BRUSHED NICKEL

BB ANTIQUE BRONZE

Dimensions

Cartridge

Ceramic headwork

Threaded fitting

Aerator

Flow Rate (+/-10%)

1 BAR 26 l\m

2 BAR 38 I\m 3 BAR 46 I\m

Production

Main body is a single casted pieces.

Material **BRASS** 

According to CuZn40Pb3 (CW614N)

Max Lead content: 2.5%

IB RUBINETTERIE s.p.a via dei Pianotti 3/5 25068 Sarezzo (BS) - Italy - T. +39 030 802101 F. +39 030 803097 info@weareib.it