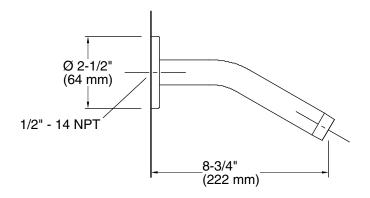

### Features

- 1/2" NPT connection.
- 8-3/4" (222 mm) long.

### Material

Brass construction.