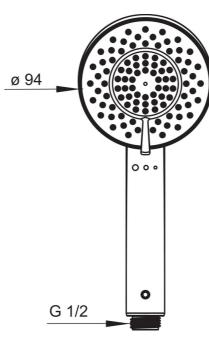

## Технические характеристики

| Подключение горячей воды | max. +65°C           |
|--------------------------|----------------------|
| Рабочее давление         | 50 - 500 kPa         |
| Установочные размеры     | G1/2                 |
| Материал                 | Композитный материал |