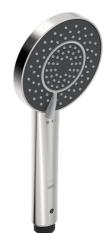

## 272020 Oras Optima - Ручной душ

EAN: 6414150070204 static.oras.com/272020

Ручной душ Oras Optima. Многофункциональный ручной душ с режимами: энергичный и бодрящий, стандартный, мягкий и экологичный.

• Accessories