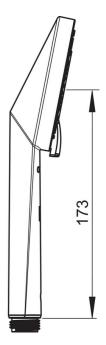

## Технические характеристики

| Подключение горячей воды | max. +65°C           |
|--------------------------|----------------------|
| Рабочее давление         | 50 - 500 kPa         |
| Установочные размеры     | G1/2                 |
| Материал                 | Композитный материал |