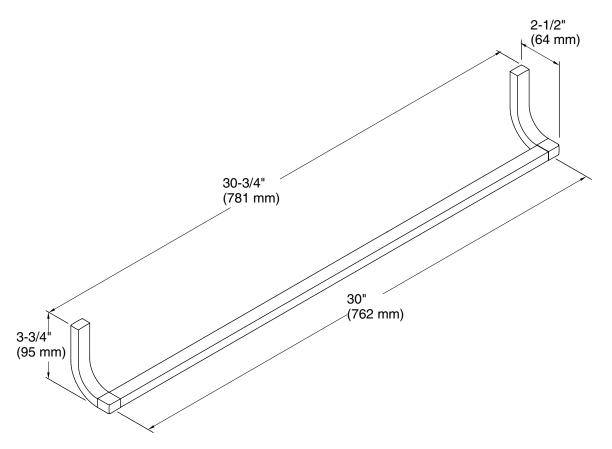

# **Technical Information**

All product dimensions are nominal.

Material: Metal