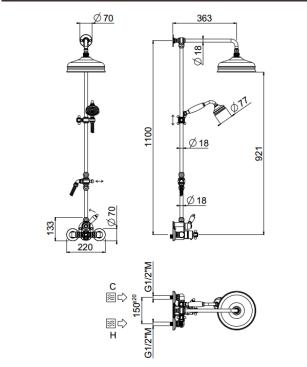

# Colonial

#### Colonial

00-2004-CR

## TECHNICAL INFORMATION

Traditional style thermostatic shower column in brass. Non-liming inspectable and serviceable colonial shower head, Ø310, in brass/stainless steel. 5 jets colonial hand shower in brass, non-liming, inspectable and serviceable with curved brass elbow. Double spiral flexible hose in brass, 150mm. Special details: fixing screws covered by aesthetic caps and a harmonious design linking the hexagonal shape of the nut to the conical shape of the column. CHROME

#### Flow rate:

x rubinetto

## FEATURES









rain jet

hydromassage jet

rain jet + hydromassage

soft shower jet





rain jet + soft

Non-liming

#### PICTURE



## TECHNICAL DRAWING



#### SPARE PARTS





#### FINISHINGS