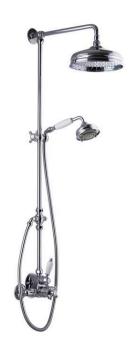

## TECHNICAL INFORMATION

Traditional style thermostatic shower column in brass. Non-liming inspectable and serviceable colonial shower head, Ø310, in brass/stainless steel. 5 jets colonial hand shower in brass, non-liming, inspectable and serviceable with curved brass elbow. Double spiral flexible hose in brass, 150mm. Special details: fixing screws covered by aesthetic caps and a harmonious design linking the hexagonal shape of the nut to the conical shape of the column. CHROME

#### PICTURE