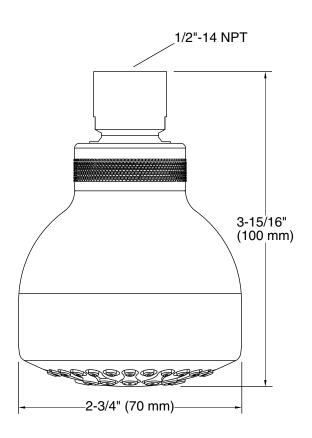

## **Technical Information**

All product dimensions are nominal.

Drain included: No

### **Showerhead/Body Spray:**

Rated maximum flow: 2.5 gal/min (9.5 l/min) Pressure: 80 psi (5.5 bar)