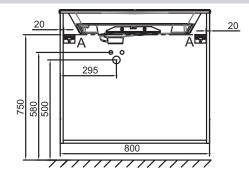

## **Features**

• DIMENSIONS: 80 x 50.80 x 73.90 cm

• MATERIAL: Lacquer or melamine • NORMS AND REGULATION: NF

. VERSION: Gold handle

• HANDLE : Attached wire handle

• FIXING: Installer selects fixings set according to wall support

## **Technical drawing**

This document is not contractual