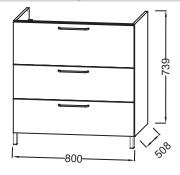

## **Features**

• DIMENSIONS: 80 x 50.80 x 73.90 cm

• MATERIAL: Lacquer or melamine • NORMS AND REGULATION: NF

. VERSION: Gold handle

• HANDLE : Attached wire handle

• FIXING: Installer selects fixings set according to wall support

## **Technical drawing**

This document is not contractual