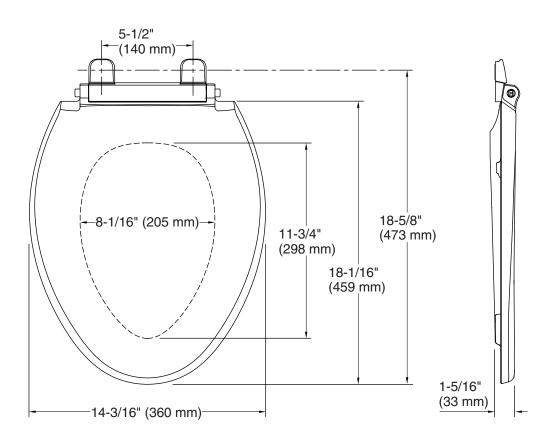

## **Technical Information**

All product dimensions are nominal.

Seat shape type: Elongated

Seat front type: Closed-front

Seat-mounting holes: 5-1/2" (140 mm)