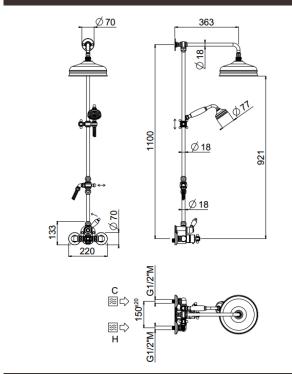

### TECHNICAL INFORMATION

Traditional style thermostatic shower column in brass. Non-liming inspectable and serviceable colonial shower head, Ø220, in brass/stainless steel. One jet colonial hand shower in brass, non-liming, inspectable and serviceablewith curved brass elbow. Double spiral flexible hose in brass, 150mm. Special details: fixing screws covered by aesthetic caps and a harmonious design linking the hexagonal shape of the nut to the conical shape of the column. CHROME

### TECHNICAL DRAWING