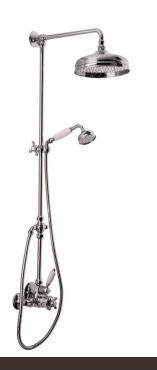

### TECHNICAL INFORMATION

Traditional style thermostatic shower column in brass. Non-liming inspectable and serviceable colonial shower head, Ø220, in brass/stainless steel. One jet colonial hand shower in brass, non-liming, inspectable and serviceablewith curved brass elbow. Double spiral flexible hose in brass, 150mm. Special details: fixing screws covered by aesthetic caps and a harmonious design linking the hexagonal shape of the nut to the conical shape of the column. CHROME

### FEATURES

Rain jet

Non-liming

#### PICTURE