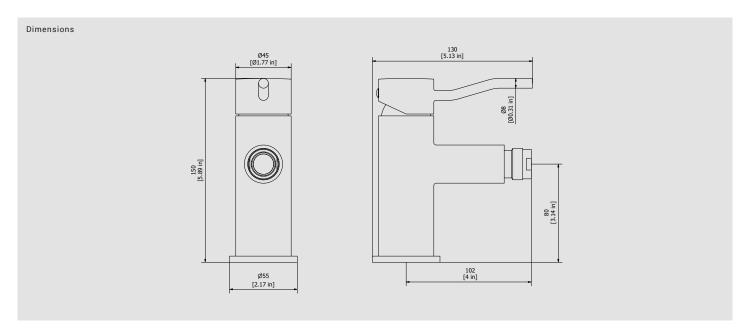

## **KS220**

Description

Monohole bidet mixer complete with drain.

**Box Dimensions** Weight 1.8 kg 340x180x70 mm Finishes ● CC CHROME OPL PLATINUM SS BRUSHED NICKEL ON NATURAL BRASS NP

OCF BLACK CHROME

OCS BRUSHED BLACK CHROME

Cartridge Threaded fitting G3/8" female Ø35 ceramic cartridge Aerator Flow Rate (+/-10%) 1 BAR 2 BAR 3 BAR M24x1 9 I\m 12 I\m 15 l\m

Production

Main body is a machined from a solid pieces

Material

**BRASS** 