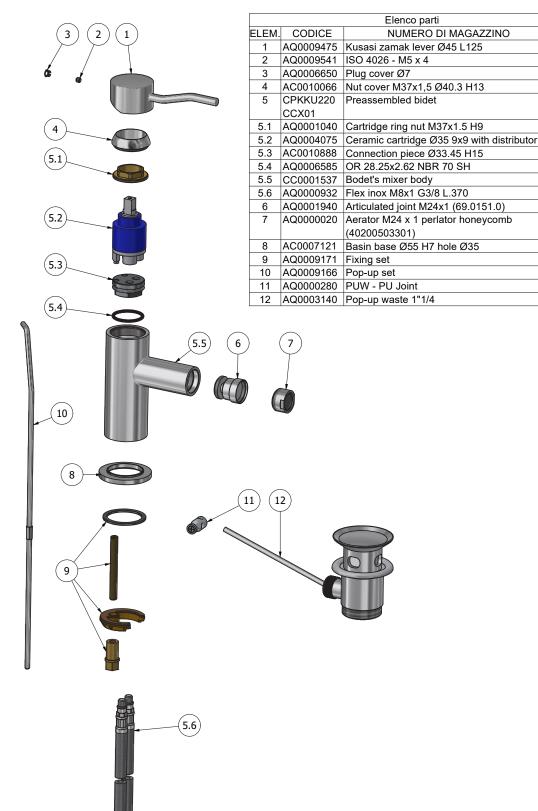

Cartridge Threaded fitting G3/8" female Ø35 ceramic cartridge Aerator Flow Rate (+/-10%) 1 BAR 2 BAR 3 BAR M24x1 9 I\m 12 I\m 15 l\m

Production

Main body is a machined from a solid pieces

Material

**BRASS** 