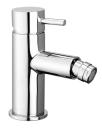

## **KS220**

Description

Monohole bidet mixer complete with drain.

**Box Dimensions** Weight 1.8 kg 340x180x70 mm Finishes ● CC CHROME OPL PLATINUM SS BRUSHED NICKEL ON NATURAL BRASS NP

OCF BLACK CHROME

OCS BRUSHED BLACK CHROME