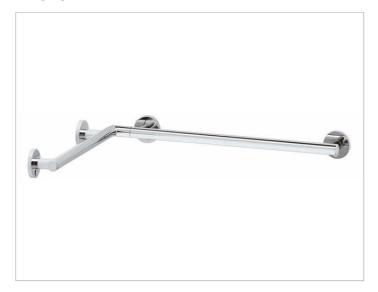

### **PRODUCT**

## **DIMENSION**

797/797 mm

### **SPECIFICATIONS**

KEUCO PLAN CARE corner rail for shower/bath 34911016600 High shine chrome-plate corner rail for shower/bath in esthetic, practical and ergonomic Design especially for the shower and bath area used as Support help up to 115 kg load capacity, anti-static, easy to clean Base measurement 600/600 mm Pipe diameter 33 mm, Rosette Diameter 82 mm horizontal side Length 797 mm and 797 mm Projection 90 mm, Wall distance 57 mm