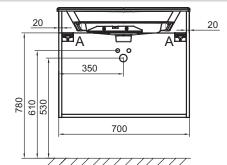

#### **Features**

• DIMENSIONS: 70 x 50.80 x 56.80 cm

• MATERIAL: Lacquer or melamine

• NORMS AND REGULATION: NF

• VERSION: Bronze handle

• INSIDE FINISH: Gris

• ADDITIONAL INFORMATION: tap, vanity top/basin and fixings set not included

### **Technical drawing**

This document is not contractual