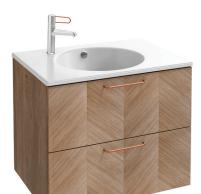

# ODÉON RIVE GAUCHE - Base unit for vanity top 70 cm, 2 drawers, bronze wire handles.

#### EB2521-R7

Collection: ODÉON RIVE GAUCHE

#### **Features**

• DIMENSIONS: 70 x 50.80 x 56.80 cm

• MATERIAL: Lacquer or melamine

• NORMS AND REGULATION: NF

• VERSION: Bronze handle

• INSIDE FINISH: Gris

• ADDITIONAL INFORMATION: tap, vanity top/basin and fixings set not included

#### • WEIGHT: 31 kg

• INSTALLATION TYPE: Wall-hung

• STORAGE TYPE: Drawer

• HANDLE : Attached wire handle

• FIXING: Installer selects fixings set according to wall support