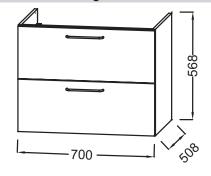

#### **Features**

• DIMENSIONS: 70 x 50.80 x 56.80 cm

• MATERIAL: Lacquer or melamine

• NORMS AND REGULATION: NF

• VERSION: Bronze handle

• INSIDE FINISH: Gris

• ADDITIONAL INFORMATION: tap, vanity top/basin and fixings set not included

### **Technical drawing**

This document is not contractual