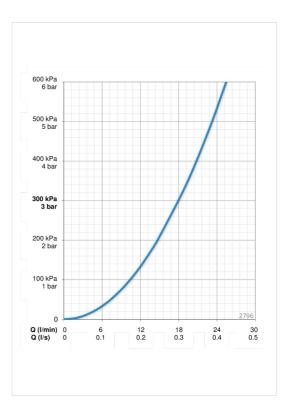

### Параметры расхода воды

| 0.3 l/s                    |  |  |  |
|----------------------------|--|--|--|
| Технические характеристики |  |  |  |
| max. +65°C                 |  |  |  |
| 50 - 500 kPa               |  |  |  |
| G1/2                       |  |  |  |
| 720 mm                     |  |  |  |
| Композитный материал       |  |  |  |
|                            |  |  |  |