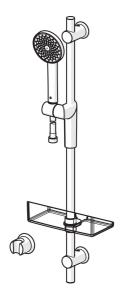

#### EAN: 6414150076299 static.oras.com/2796

Oras Optima душевой комплект. Включает ручной душ с технологией защиты от известковых отложений, регулируемый кронштейн с макс. длиной 720 мм., настенный держатель для душа и шланг 1750 мм.

- Shower
- Настенный монтаж

- Хром
- Ручной душ, Душевая штанга, Регулируемый держатель штанги, Мыльница, Держатель душевой лейки, Шланг для душа (1750 мм)