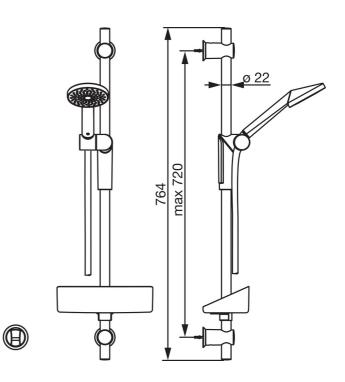

### Параметры расхода воды

| 0.3 l/s                    |  |  |  |
|----------------------------|--|--|--|
| Технические характеристики |  |  |  |
| max. +65°C                 |  |  |  |
| 50 - 500 kPa               |  |  |  |
| G1/2                       |  |  |  |
| 720 mm                     |  |  |  |
| Композитный материал       |  |  |  |
|                            |  |  |  |