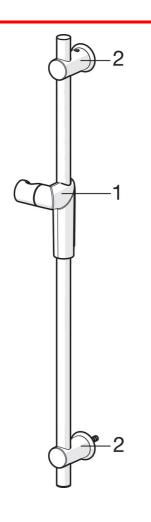

## Запасные части

## SP2790

|    | Название             | Код     |
|----|----------------------|---------|
| 01 | Скользящий держатель | 601457V |
| 02 | Крепление            | 601459V |