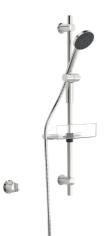

#### EAN: 6414150076299 static.oras.com/2796

Oras Optima душевой комплект. Включает ручной душ с технологией защиты от известковых отложений, регулируемый кронштейн с макс. длиной 720 мм., настенный держатель для душа и шланг 1750 мм.

- Shower
- Настенный монтаж

- Хром
- Ручной душ, Душевая штанга, Регулируемый держатель штанги, Мыльница, Держатель душевой лейки, Шланг для душа (1750 мм)