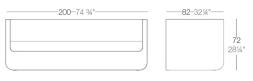

ith the rest of the UIm collection, it is designed with the bare essential qualities of utility and function in mind, discarding all superfluous elements. As such, it is highly adaptable and easy to maintain.

See online: http://www.vondom.com/products/54135

## **Features**

#### Description

Made of polyethylene resin by rotational moulding. 100% Recyclable. Item suitable for indoor and outdoor use. Available in different finishes.

#### Weight

35 Kg

#### Includes

ACOLCHADO NAUTIC Indoor/outdoor Vinyl fabric

## **Finishes**

\_ \_ \_ \_ \_ \_ \_

### BASIC

Ref. 54135

Matt Polyethylene

## LACQUERED

Ref. 54135F

Lacquered Polyethylene

#### LIGHT

Ref. 54135W

Translucent white Matt Polyethylene. Includes white light either with CFL bulb or white LED  $\ensuremath{\mathsf{LED}}$ 





\_\_\_\_

## RGB LED

#### Ref. 54135

Translucent white matt Polyethylene. Includes LED light operated by remote control. Colors can be selected or changed automatically (White, red, green, blue, light blue, pink and yellow).

## **RGB LED DMX**

#### Ref. 54135D

Translucent white matt Polyethylene. Includes LED light operated by DMX512 wireless, allowing the connexion to light control systems (XLR), Wi-Fi routers, home automation, etc.

#### **RGB LED BATTERY**

#### Ref. 54135Y

Translucent white matt Polyethylene. Includes cordless LED light with rechargeable batteries, operated by remote control.



## Optional

## **CREVIN FABRIC**

Indoor/outdoor Natural look fabric. Easy to clean.

## SILVERTEX FABRIC

Indoor/outdoor Vinyl fabric liner (Special insert option)