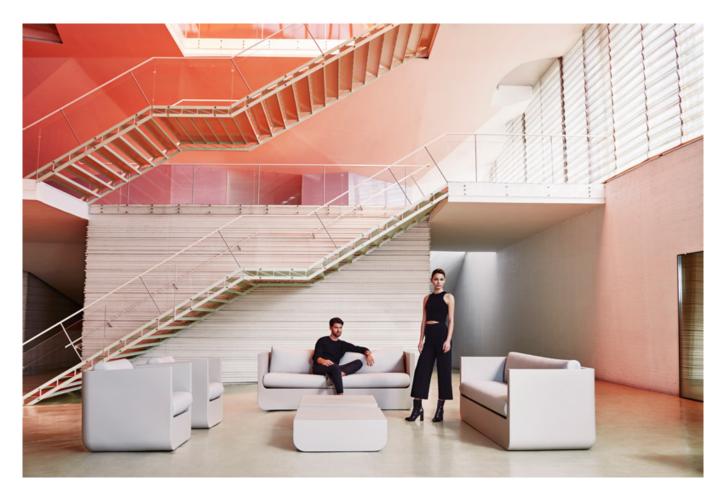

## By Ramón Esteve

Like a shell perfectly poised over the floor, Ramón Esteve achieves the Ulm Daybed's design with refined and clean spherical geometry.

Its circular form and grand scale adapt to each setting while its swivel feature permits it to effortlessly rotate on its axis.

As with the rest of the UIm collection, it is designed with the bare essential qualities of utility and function in mind, discarding all superfluous elements. As such, it is highly adaptable and easy to maintain.