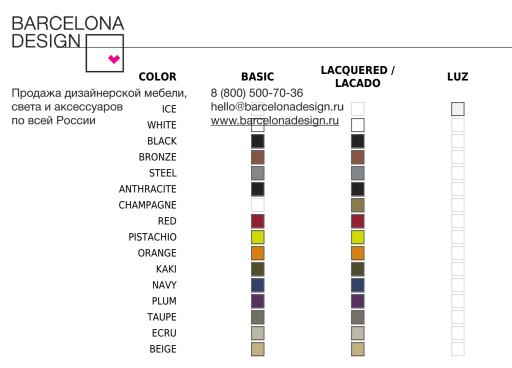

## **Finishes**

\_ \_ \_ \_ \_ \_ \_

### BASIC

Ref. 54135

Matt Polyethylene

## LACQUERED

Ref. 54135F

Lacquered Polyethylene