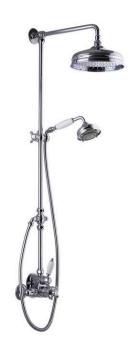

## TECHNICAL INFORMATION

Traditional style thermostatic shower column in brass. Non-liming inspectable and serviceable colonial shower head, Ø270, in brass/stainless steel. 5 jets colonial hand shower in brass, non-liming, inspectable and serviceablewith curved brass elbow. Double spiral flexible hose in brass, 150mm. Special details: fixing screws covered by aesthetic caps and a harmonious design linking the hexagonal shape of the nut to the conical shape of the column. CHROME

#### PICTURE