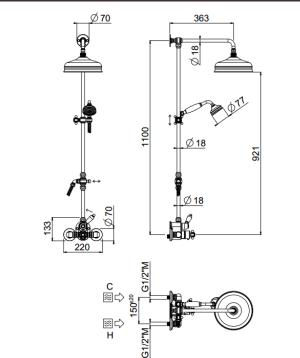

## TECHNICAL DRAWING

## TECHNICAL INFORMATION

Traditional style thermostatic shower column in brass. Non-liming inspectable and serviceable colonial shower head, Ø270, in brass/stainless steel. 5 jets colonial hand shower in brass, non-liming, inspectable and serviceablewith curved brass elbow. Double spiral flexible hose in brass, 150mm. Special details: fixing screws covered by aesthetic caps and a harmonious design linking the hexagonal shape of the nut to the conical shape of the column. CHROME