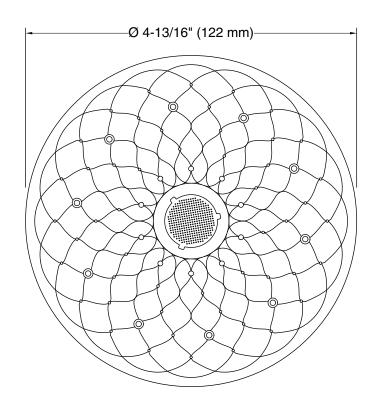

### **Features**

- Exhale® B-Series showerhead features a transitional design inspired by nature.
- Advanced spray engine provides four spray experiences: full coverage, drenching rain, pulsating massage and silk spray.
- Full-coverage spray produces an encompassing spray for everyday use and utilizes Katalyst® air induction to create large, full drops.
- Drenching rain delivers a soothing circular water pattern.
- Pulsating massage spray targets sore muscles to ease away aches and pains.
- Silk spray releases a dense, luxurious spray ideal for rinsing.
- Full 360-degree rotation of entire sprayface cycles through spray functions.
- Silicone sprayface is easy to clean.
- 1.75 gpm (6.6 lpm) flow rate.

### **Showerhead/Body Spray:**

Rated maximum flow: 1.75 gal/min (6.6 l/min)