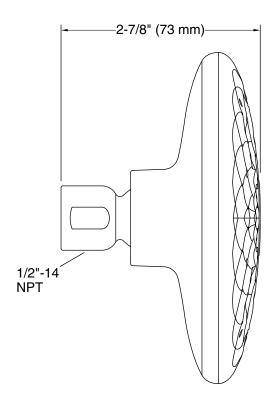

### Installation

 Shower arm and flange (sold separately) required for wall-mount installation.

### **Showerhead/Body Spray:**

Rated maximum flow: 1.75 gal/min (6.6 l/min)