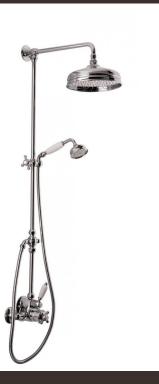

## TECHNICAL INFORMATION

Traditional style thermostatic shower column in brass. Non-liming inspectable and serviceable colonial shower head, Ø270, in brass/stainless steel. One jet colonial hand shower in brass, nonliming, inspectable and serviceablewith curved brass elbow. Double spiral flexible hose in brass, 150mm. Special details: fixing screws covered by aesthetic caps and a harmonious design linking the hexagonal shape of the nut to the conical shape of the column. CHROME

## FEATURES

Rain jet