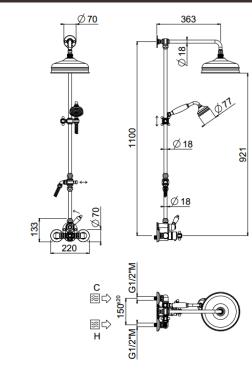

# TECHNICAL DRAWING

## TECHNICAL INFORMATION

Traditional style thermostatic shower column in brass. Non-liming inspectable and serviceable colonial shower head, Ø270, in brass/stainless steel. One jet colonial hand shower in brass, nonliming, inspectable and serviceablewith curved brass elbow. Double spiral flexible hose in brass, 150mm. Special details: fixing screws covered by aesthetic caps and a harmonious design linking the hexagonal shape of the nut to the conical shape of the column. CHROME