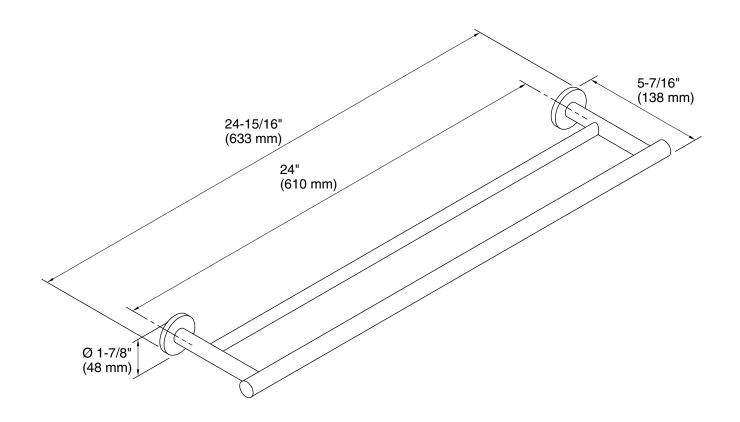

# **Stillness®**

24" Double Towel Bar K-14391

## **Technical Information**

All product dimensions are nominal.

Material: Brass