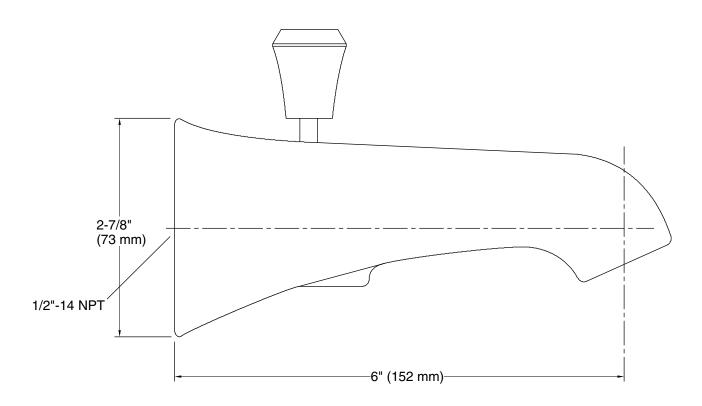

### Installation

- 6" (152 mm) diverter spout with NPT connection.
- Wall-mount.

## **Technical Information**

All product dimensions are nominal.