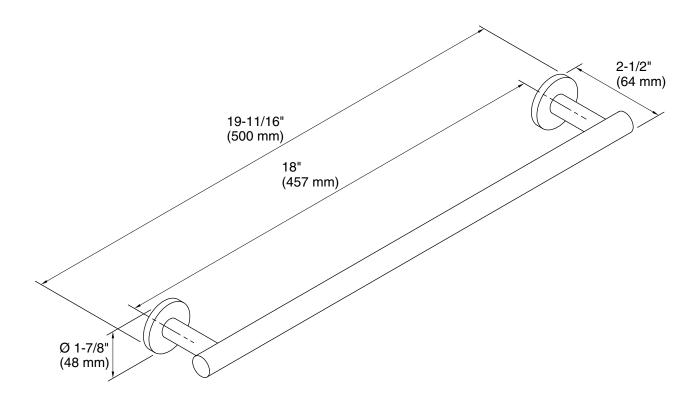

## **Technical Information**

All product dimensions are nominal. Material: Brass