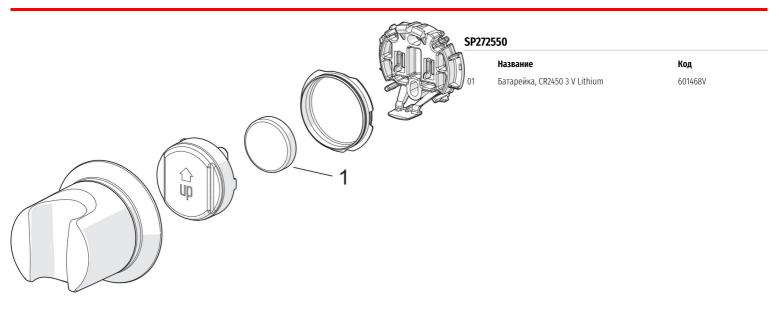

.com/272550

Oras Optima Smart Держатель ручного душа

- Washbasin
- Accessories
- Настенный монтаж

- Хром
- Световые сигналы, Индикатор разряда батареи

## ТЕХНИЧЕСКИЕ ДАННЫЕ

| Технические характеристики |                         |  |
|----------------------------|-------------------------|--|
| Рабочее давление           | 50 - 500 kPa            |  |
| Установочные размеры       | G1/2                    |  |
| Материал                   | Композитный материал    |  |
| Электрические параметры    |                         |  |
| Батарейка                  | CR 2450 3 V             |  |
| Тип разрешения             |                         |  |
| UN38.3                     | UN38-3 Panasonic CR2450 |  |
|                            |                         |  |



## Запасные части