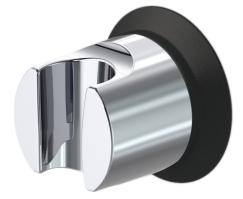

## 272550 Oras Optima - Smart Держатель ручного душа

EAN: 6414150072147 static.oras.com/272550

Oras Optima Smart Держатель ручного душа

- Washbasin
- Accessories
- Настенный монтаж

- Хром
- Световые сигналы, Индикатор разряда батареи