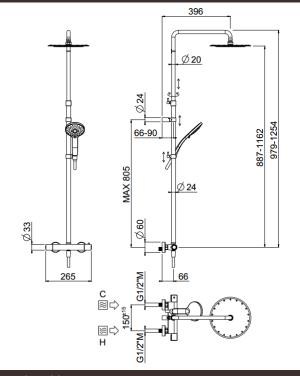

# Rigoletto telescopic

Rigoletto telescopic, Stick shower head 00-1848X-N-CRX

### TECHNICAL INFORMATION

Bridge telescopic shower column including exposed thermostatic mixer with diverter, turning bar with adjustable mounting. Round shower head, Ø250, non-liming, inspectable and serviceable in chromed stainless steel. 3 jets non-liming shower in ABS. Smooth double anti-torsion PVC flexible hose, cm 150. CHROME

#### Flow rate:

x rubinetto

#### FEATURES









rain jet



side jet

double antitorsion

## PICTURE



SPARE PARTS











adjustable telescopic shower column

#### TECHNICAL DRAWING



# FINISHINGS



CALFLEX srl Zona Industriale 5/bis - 28891 Nonio (VB) Italy P.IVA / CF: 01099690032 - REA: VB - 148489 - Capitale sociale iv : 100.000 Euro