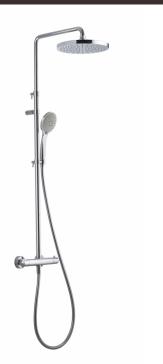

# Rigoletto telescopic

Rigoletto telescopic, Stick shower head 00-1848X-N-CRX

### TECHNICAL INFORMATION

Bridge telescopic shower column including exposed thermostatic mixer with diverter, turning bar with adjustable mounting. Round shower head, Ø250, non-liming, inspectable and serviceable in chromed stainless steel. 3 jets non-liming shower in ABS. Smooth double anti-torsion PVC flexible hose, cm 150. CHROME

## PICTURE

SPARE PARTS

adjustable telescopic shower column