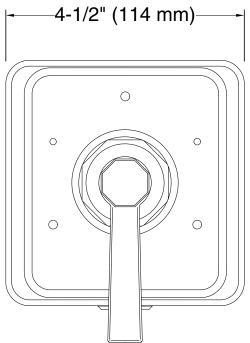

### **Pinstripe**®

Volume Control Valve Trim K-T13174-4A

**Technical Information** 

All product dimensions are nominal.