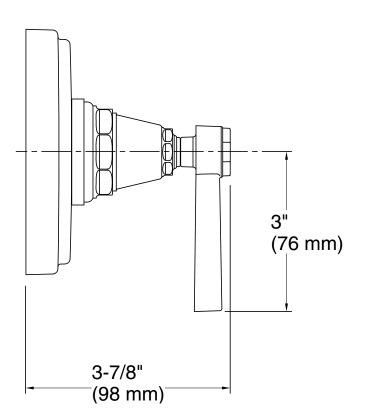

### **Pinstripe**®

Volume Control Valve Trim K-T13174-4A

**Technical Information** 

All product dimensions are nominal.