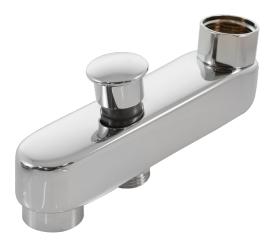

# 221200 Oras - Излив с переключателем

EAN: 6414150011467 static.oras.com/221200

Излив с переключателем гаечное крепление

- Shower
- Accessories
- Хром
- Съёмный излив, Литая конструкция
- Каскадный
- Вытяжной дивертер, встроен в излив, автовозвратный ливертер
- Внутренняя резьба