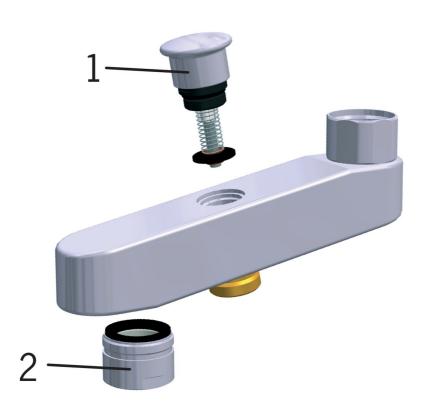

### Запасные части

### SP0048

|    | название       | код    |
|----|----------------|--------|
| 01 | Переключатель  | 209695 |
| 02 | Аэратор, М28х1 | 232213 |

© 2020 Oras Ltd. - www.oras.com - 17.10.2020 2/2