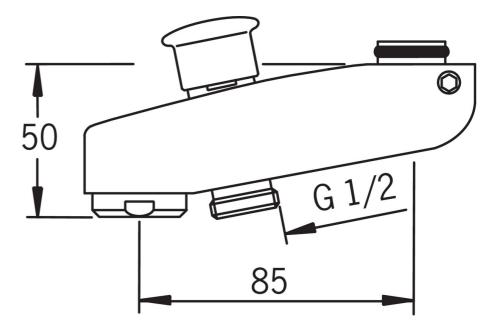

#### Технические характеристики

Длина/расстояние

85 mm

Материал

© 2020 Oras Ltd. - www.oras.com - 17.10.2020 1/2