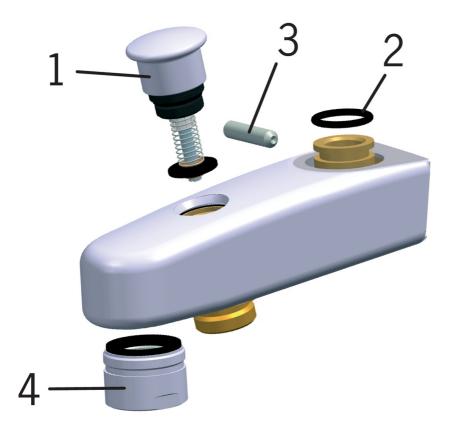

### SP0015

|    | Название                     | Код       |
|----|------------------------------|-----------|
| 01 | Переключатель                | 209695    |
| 02 | О-кольцо, 16.3х2.4           | 219503/10 |
| 03 | Крепежный винт (10шт), М6х25 | 229521/10 |
| 04 | Аэратор, М28х1               | 232213    |