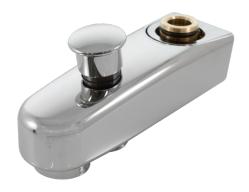

## 221210 Oras - Излив с переключателем

EAN: 6414150011504 static.oras.com/221210

Излив с переключателем

- Shower
- Accessories
- Хром

- Съёмный излив, Литая конструкция
- Каскадный
- Вытяжной дивертер, встроен в излив, автовозвратный дивертер