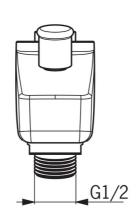

#### Технические характеристики

Длина/расстояние Материал 73 mm Латунь

© 2020 Oras Ltd. - www.oras.com - 17.10.2020