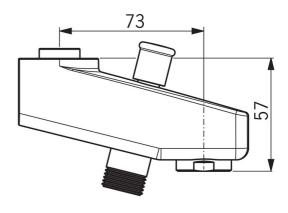

#### Технические характеристики

Длина/расстояние Материал 73 mm Латунь

© 2020 Oras Ltd. - www.oras.com - 17.10.2020