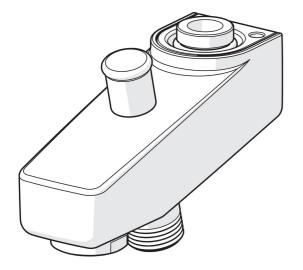

## 221222 Oras - Излив с переключателем

EAN: 6414150078514 static.oras.com/221222

Излив с дивертером

- Shower
- Accessories
- Хром

- Съёмный излив, Литая конструкция
- Каскадный
- Вытяжной дивертер, встроен в излив, автовозвратный пивертер.