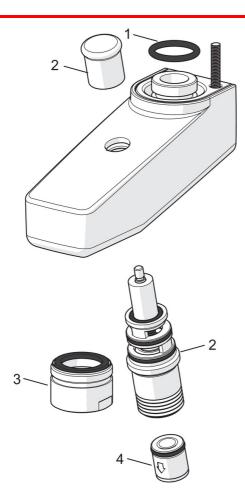

## Запасные части

### SP221222

|    | Название             | Код       |
|----|----------------------|-----------|
| 01 | О-кольцо, 17.86х2.62 | 109567/10 |
| 02 | Переключатель        | 602103V   |
| 03 | Аэратор, М28х1       | 232213    |
| 04 | Обратный клапан      | 601989V   |