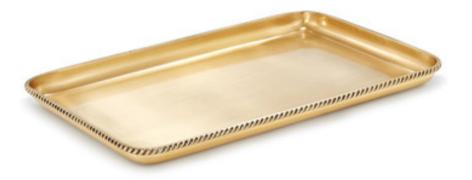

## CORDA POLISHED BRASS TRAY

This beautifully polished brass tray walks the line between modern and traditional bath decor, combining sleek seamless metal with just a touch of decorative trim. It's a convenient size for hand towels or your favorite bath amenities. The brass is sealed to prevent tarnish.

| MATERIAL                  | COLOR          | COUNTRY OF ORIGIN    |         |
|---------------------------|----------------|----------------------|---------|
| Brass                     | Polished Brass | India                |         |
|                           |                |                      |         |
| ITEM                      | NUMBER         | LXWXH (in)           | WT (Ib) |
| Corda Polished Brass Tray | COR-BRS-TR     | 11.5" x 7.5" x 0.75" | 1.5 LB  |