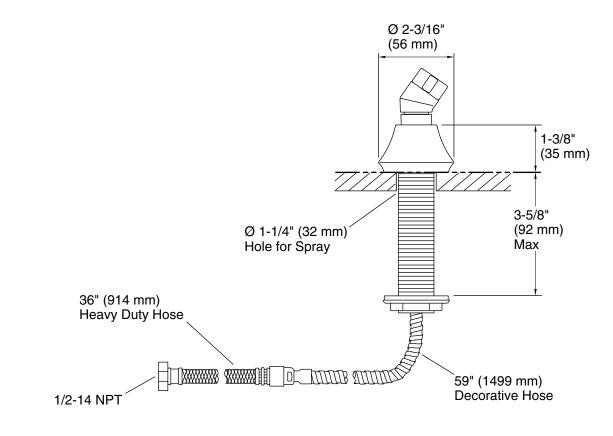

#### **Technical Information**

All product dimensions are nominal. Material: Brass