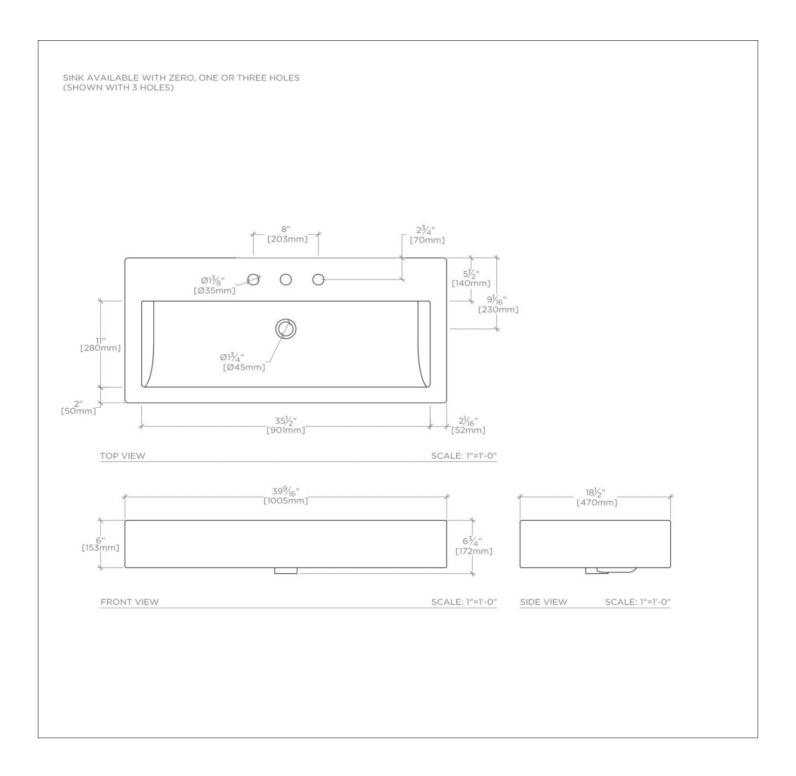

## **TECHNICAL DETAILS**

Depth / Width: 18 1/2" Height: 6" Length: 39 9/16" Number of Holes: One Hole Primary Material: Porcelain Suggested Application: Bath

SHOWN IN LARSEN RECTANGULAR PORCELAIN LAVATORY SINK 39 9/16" X 18 1/2" X 6" LRCL82

### **PRODUCT FEATURES**

Sink is available in three hole or one hole faucet configurations.

Sink is made from material meant for high durability of material as well as finish.

## PRODUCT (NOTES)

Dimensions of sinks are nominal and are subject to slight variations.

LARSEN LRCL82

Larsen Rectangular Porcelain Lavatory Sink 39 9/16" x 18 1/2" x 6"