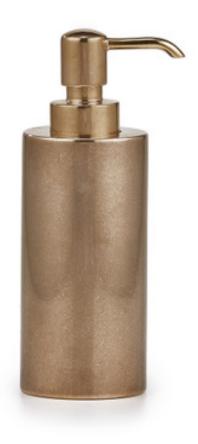

## DURANGO SB/L PUMP DISPENSER

These exquisite solid bronze accessories are produced exclusively for us by Rocky Mountain Hardware. Artisans cast each piece by hand, capturing unique textures and nuances. This collection is produced with golden-toned Silicon Bronze and enhanced with Rocky Mountain's signature polished finish. Over time, bronze will develop a distinctive patina which can be enjoyed or brightened with polishing. Made in the USA. Durango bronze items are made to order and are not eligible for return. ALLOW 10 -12 WEEKS FOR PRODUCTION.

| MATERIAL                    | COLOR             | COUNTRY OF ORIGIN  |         |
|-----------------------------|-------------------|--------------------|---------|
| Silicon Bronze              | Light Gold Bronze | USA                |         |
|                             |                   |                    |         |
| ITEM                        | NUMBER            | LXWXH (in)         | WT (lb) |
| Durango SB/L Pump Dispenser | DUR-SBL-PD        | 2.25" x 2.25" x 7" | 2.25 LB |