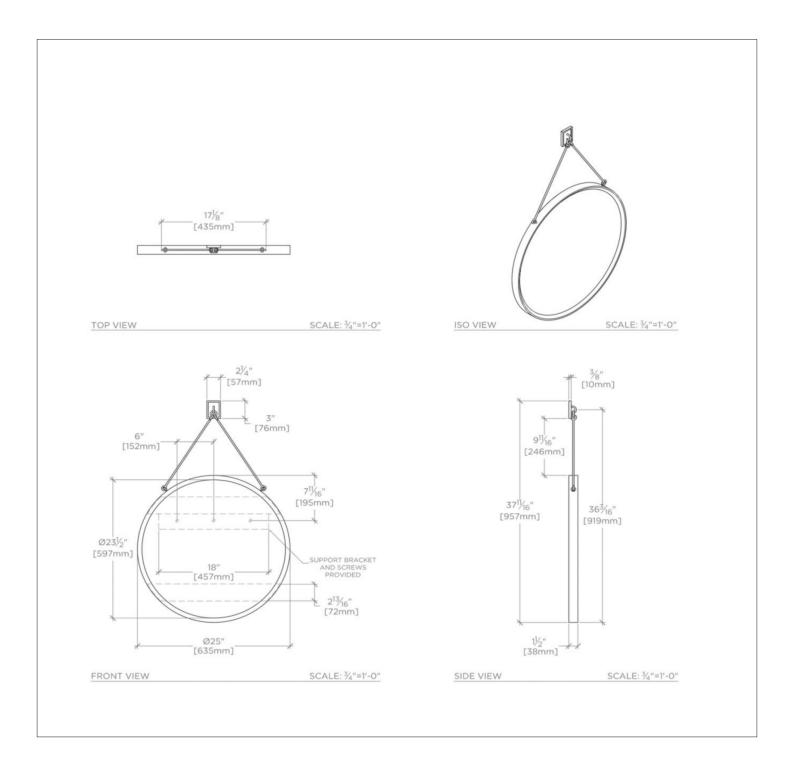

# LATCHET

#### Latchet Wall Mounted Round Mirror 23 1/2" x 1 1/2" x 37 5/8"



## INSPIRATION

The Lachet Mirrorà 2023 decorative hanging mechanism elevates simple 20 forms to those with modern architectural interest. Loosely inspired by 20 th Century French mirrors, the Latchet satisfies a visceral desire to expose the mechanics of a design. These mirrors move seamlessly between the most modern spaces and the quintessentially classic bath.

#### PRODUCT FEATURES

Brass hanger, frame and 1/4" glass mirror Versatile round shape Proprietary design Available in beautiful Polished (lacquered) Brass and Architectural Bronze

## LTMR01

# LATCHET

## Latchet Wall Mounted Round Mirror 23 1/2" x 1 1/2" x 37 5/8"



## LTMR01