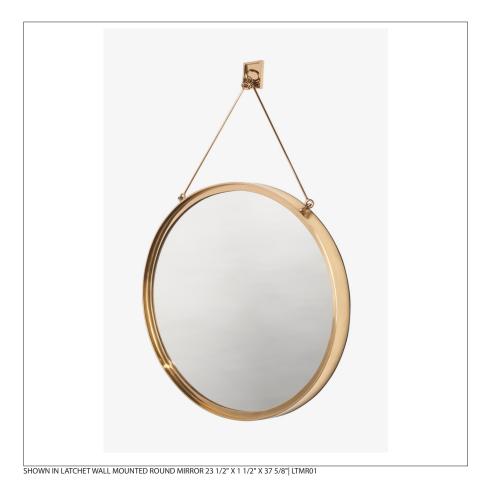

# LATCHET

#### Latchet Wall Mounted Round Mirror 23 1/2" x 1 1/2" x 37 5/8"



## INSPIRATION

The Lachet Mirrorà 2023 decorative hanging mechanism elevates simple 20 forms to those with modern architectural interest. Loosely inspired by 20 th Century French mirrors, the Latchet satisfies a visceral desire to expose the mechanics of a design. These mirrors move seamlessly between the most modern spaces and the quintessentially classic bath.

#### PRODUCT FEATURES

Brass hanger, frame and 1/4" glass mirror Versatile round shape Proprietary design Available in beautiful Polished (lacquered) Brass and Architectural Bronze

## LTMR01

# LATCHET

## Latchet Wall Mounted Round Mirror 23 1/2" x 1 1/2" x 37 5/8"



## LTMR01