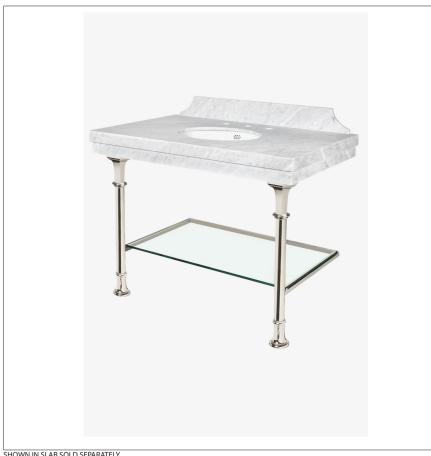

## LUCERNE

### Lucerne Metal Two Leg Single Washstand 36 15/16" X 22 7/8" X 29 3/8"

### TECHNICAL DETAILS

ADA Compliance: No Adjustable Levelers / Feet: N Leg Material: Metal Number of Legs: Two Primary Material: Brass Sink Visibility: N

SHOWN IN SLAB SOLD SEPARATELY

#### INSPIRATION

Inspired by classical European designs, this reimagined vintage style complements a range of bath environments.

#### **PRODUCT FEATURES**

Solid Brass Lower glass shelf for storage Top and sink sold separately Custom sizes not available