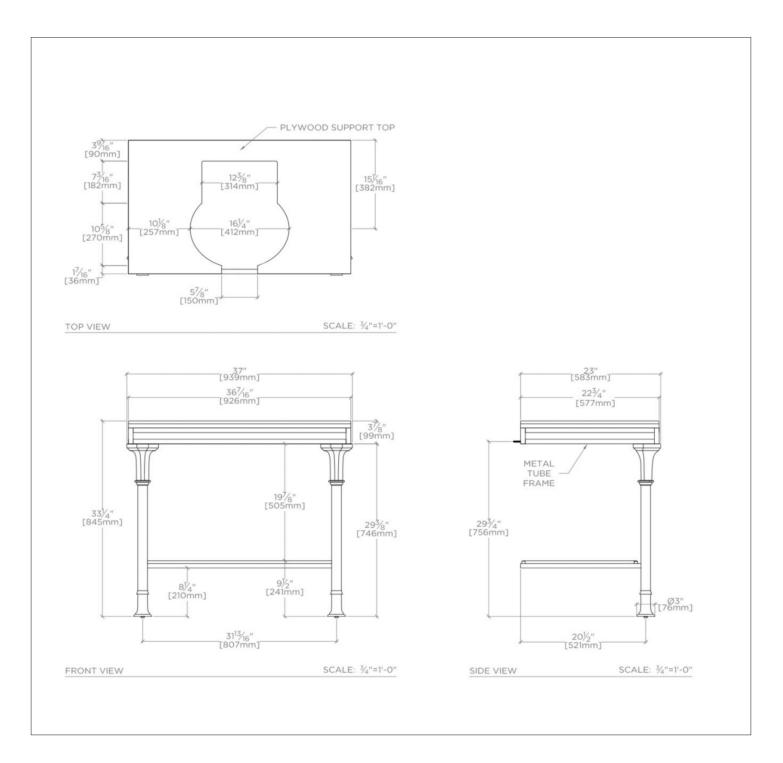

### Lucerne Metal Two Leg Single Washstand 36 15/16" X 22 7/8" X 29 3/8"

### TECHNICAL DETAILS

ADA Compliance: No Adjustable Levelers / Feet: N Leg Material: Metal Number of Legs: Two Primary Material: Brass Sink Visibility: N

SHOWN IN SLAB SOLD SEPARATELY