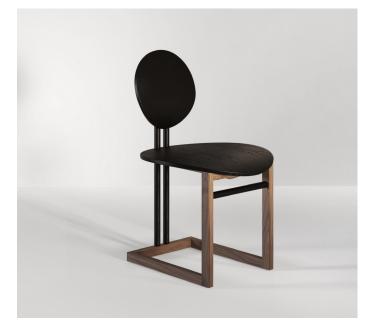

### 2019

A hand-crafted wooden dining chair inspired by vintage forms and contemporary techniques. Two almost-circles acting as the backrest and seat offering comfort and style. The structure holding the chair is in a contrasting wood and is designed with parallel lines and right angles. Luna is characterised by the contrast between straight lines and curves.

Complete wood contruction. Bent wood for the seat and back and straight wood and turned wood for the support structure.

51 x 51 x 84 H cm seat height 46 H cm