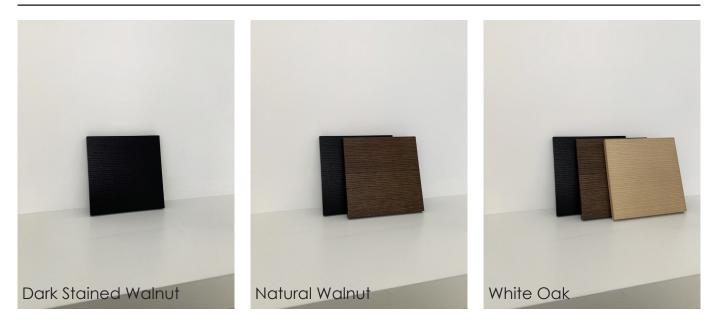

# Luna Chair

### 2019

A hand-crafted wooden dining chair inspired by vintage forms and contemporary techniques. Two almost-circles acting as the backrest and seat offering comfort and style. The structure holding the chair is in a contrasting wood and is designed with parallel lines and right angles. Luna is characterised by the contrast between straight lines and curves.

Complete wood contruction. Bent wood for the seat and back and straight wood and turned wood for the support structure.

51 x 51 x 84 H cm seat height 46 H cm



## Finishes

#### Wood Finishes

- Dark Stained Walnut
- Natural Walnut
- White OAK

# POSSIBLE CUSTOMISATION

- Wood combinations













# Wood Finishes





www.secolo.co.uk

Secolo\_official

info@secolo.co.uk

+44 (0) 20 73526766

305 Harbour Yard Chelsea Harbour SW10 0XD London United Kingdom

# SECOLO