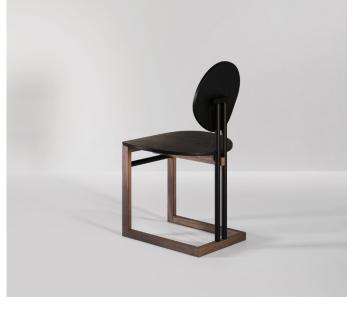

### 2019

A hand-crafted wooden dining chair inspired by vintage forms and contemporary techniques. Two almost-circles acting as the backrest and seat offering comfort and style. The structure holding the chair is in a contrasting wood and is designed with parallel lines and right angles. Luna is characterised by the contrast between straight lines and curves.

Complete wood contruction. Bent wood for the seat and back and straight wood and turned wood for the support structure.

51 x 51 x 84 H cm seat height 46 H cm