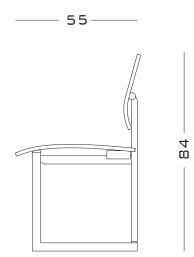

Complete wood contruction. Bent wood for the seat and back and straight wood and turned wood for the support structure.

51 x 51 x 84 H cm seat height 46 H cm