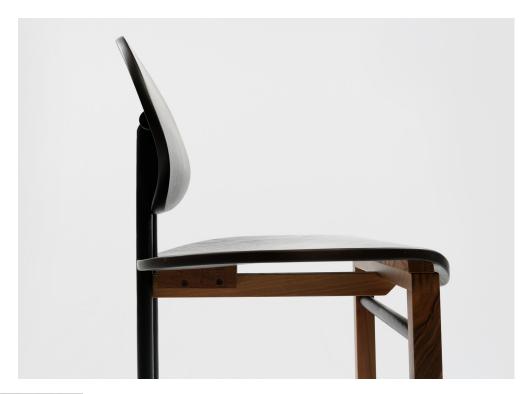

### 2019

A hand-crafted wooden dining chair inspired by vintage forms and contemporary techniques. Two almost-circles acting as the backrest and seat offering comfort and style. The structure holding the chair is in a contrasting wood and is designed with parallel lines and right angles. Luna is characterised by the contrast between straight lines and curves.

Complete wood contruction. Bent wood for the seat and back and straight wood and turned wood for the support structure.

51 x 51 x 84 H cm seat height 46 H cm