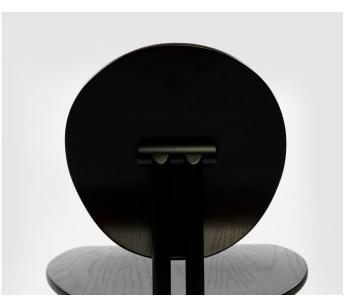

### 2019

A hand-crafted wooden dining chair inspired by vintage forms and contemporary techniques. Two almost-circles acting as the backrest and seat offering comfort and style. The structure holding the chair is in a contrasting wood and is designed with parallel lines and right angles. Luna is characterised by the contrast between straight lines and curves.

Complete wood contruction. Bent wood for the seat and back and straight wood and turned wood for the support structure.

51 x 51 x 84 H cm seat height 46 H cm