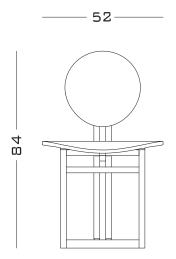

Complete wood contruction. Bent wood for the seat and back and straight wood and turned wood for the support structure.

51 x 51 x 84 H cm seat height 46 H cm