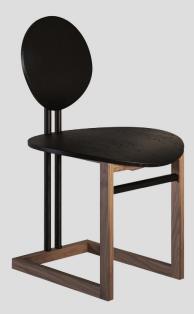

### 2019

A hand-crafted wooden dining chair inspired by vintage forms and contemporary techniques. Two almost-circles acting as the backrest and seat offering comfort and style. The structure holding the chair is in a contrasting wood and is designed with parallel lines and right angles. Luna is characterised by the contrast between straight lines and curves.

Complete wood contruction. Bent wood for the seat and back and straight wood and turned wood for the support structure.

51 x 51 x 84 H cm seat height 46 H cm