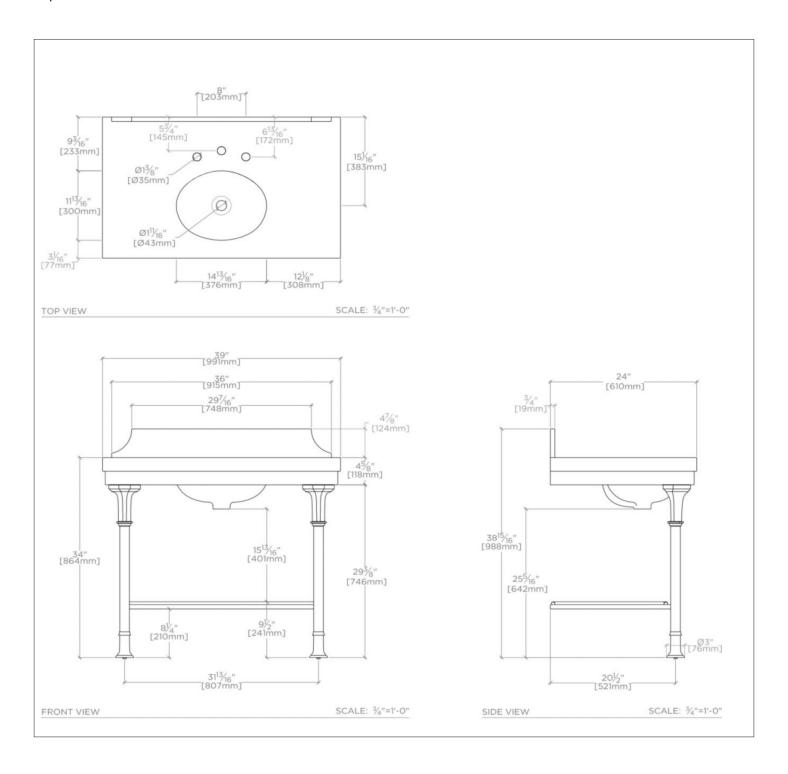

## WATERWORKS

LCWS01 **LUCERNE** 

Lucerne Two Leg Single Washstand Packaged with Sink and Slab Top 39" x 24" x 38 7/8"

## TECHNICAL DETAILS

ADA Compliance: No Adjustable Levelers / Feet: N Leg Material: Metal Number of Legs: Four Primary Material: Brass Sink Visibility: N

FILEDESCRIPTION

## **PRODUCT FEATURES**

Solid Brass Lower glass shelf for storage Includes Manchester Sink and Carrara stone top Custom sizes not available Can be purchased singly (100518)

LUCERNE LCWS01

Lucerne Two Leg Single Washstand Packaged with Sink and Slab Top 39" x 24" x 38 7/8"