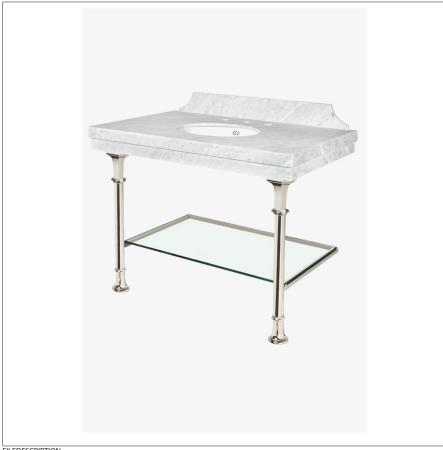

## WATERWORKS

LCWS01 **LUCERNE** 

Lucerne Two Leg Single Washstand Packaged with Sink and Slab Top 39" x 24" x 38 7/8"

## **INSPIRATION**

 $In spired \ by \ classical \ European \ designs, this \ reimagined \ vintage \ style \ complements \ a \ range \ of \ bath \ environments.$ 

## **PRODUCT FEATURES**

Solid Brass Lower glass shelf for storage Includes Manchester Sink and Carrara stone top Custom sizes not available Can be purchased singly (100518)

LUCERNE LCWS01

Lucerne Two Leg Single Washstand Packaged with Sink and Slab Top 39" x 24" x 38 7/8"