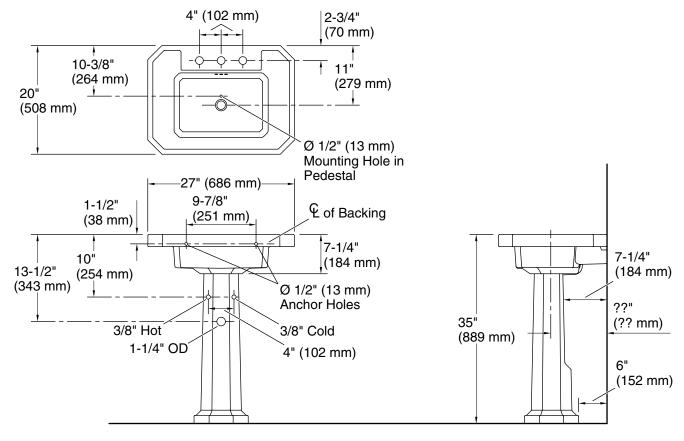

#### **Technical Information**

| All product dimensions are nominal. |                                                                                 |  |  |
|-------------------------------------|---------------------------------------------------------------------------------|--|--|
| Bowl configuration:                 | Single                                                                          |  |  |
| Installation:                       | Pedestal                                                                        |  |  |
| Bowl area (Only):                   | Length: 17" (432 mm)<br>Width: 11-1/2" (292 mm)<br>Water depth: 4-1/8" (105 mm) |  |  |
| Number of deck holes:               | 3                                                                               |  |  |
| Faucet hole spacing:                | 8" (203 mm)                                                                     |  |  |
| Faucet hole(s):                     | 1-3/8" (35 mm)                                                                  |  |  |
| Drain hole:                         | 1-3/4" (44 mm)                                                                  |  |  |