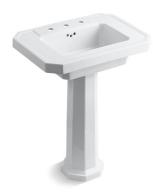

#### Features

- 8" (203 mm) centerset faucet holes.
- Rectangular basin.
- Overflow drain.
- Combination consists of the K-2323-8 sink and the K-2324 pedestal.
- Coordinates with other products in the Kathryn collection.

## Kathryn® Pedestal Bathroom Sink K-2322-8

# Kathryn® Pedestal Bathroom Sink K-2322-8