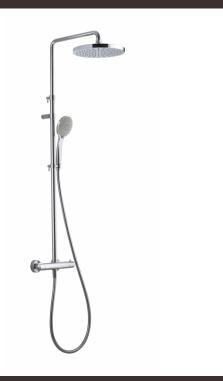

# Rigoletto telescopic

Rigoletto telescopic, Stick shower head **00-1842X-N-CRX** 

## TECHNICAL INFORMATION

Bridge telescopic shower column including exposed thermostatic mixer with diverter, turning bar with adjustable mounting. Round shower head, Ø300, non-liming, inspectable and serviceable in chromed stainless steel. 3 jets non-liming shower in ABS. Smooth double anti-torsion PVC flexible hose, cm 150. CHROME

### PICTURE