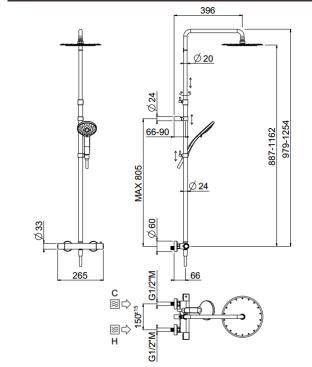

## TECHNICAL INFORMATION

Bridge telescopic shower column including exposed thermostatic mixer with diverter, turning bar with adjustable mounting. Round shower head, Ø300, non-liming, inspectable and serviceable in chromed stainless steel. 3 jets non-liming shower in ABS. Smooth double anti-torsion PVC flexible hose, cm 150. CHROME

## TECHNICAL DRAWING