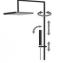

## TECHNICAL INFORMATION

Bridge telescopic shower column including exposed thermostatic mixer with diverter, turning bar with adjustable mounting. Round shower head, Ø300, non-liming, inspectable and serviceable in chromed stainless steel. 3 jets non-liming shower in ABS. Smooth double anti-torsion PVC flexible hose, cm 150. CHROME

### **FEATURES**

rain jet

central jet

side jet

double anti-

inspectable round